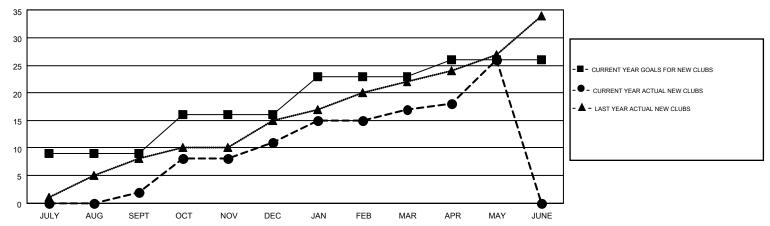

| 461                                    | 574                | -113             |
| OCT/NOV/DEC           | 7                | 9         | 15               | -6               | OCT/NOV/DEC           | 400                | 626                                    | 766                | -140             |
| JAN/FEB/MAR           | 7                | 6         | 6                | 0                | JAN/FEB/MAR           | 390                | 571                                    | 344                | 227              |
| APR/MAY/JUNE          | 3                | 9         | 0                | 9                | APR/MAY/JUNE          | 40                 | 539                                    | 294                | 245              |

## GOALS AND ACTUAL NEW CLUBS CUMULATIVE



## GOALS AND ACTUAL MEMBERS CUMULATIVE



| DROPPED CLUBS: 23  DROPPED MEMBERS |                    | 349 CLUBS OF 550 ADDED 1 OR MORE NEW MEMBERS | GENDER DISTRIBUTION  MALE 16,272 (92.14%)  FEMALE 1,389 (7.86%) |                |  |
|------------------------------------|--------------------|----------------------------------------------|-----------------------------------------------------------------|----------------|--|
| DECEASED  CLUB CANCELLED  OTHER    | 66<br>519<br>1,393 | CLICK HERE FOR HEALTH ASSESSMENT DATA        | FAMILY UNIT MEMBERS HEAD OF HOUSEHOLD                           | 2,372<br>1,143 |  |
| TOTAL                              | 1,978              |                                              | NON-HEAD OF HOUSEHOLD                                           | 1,22