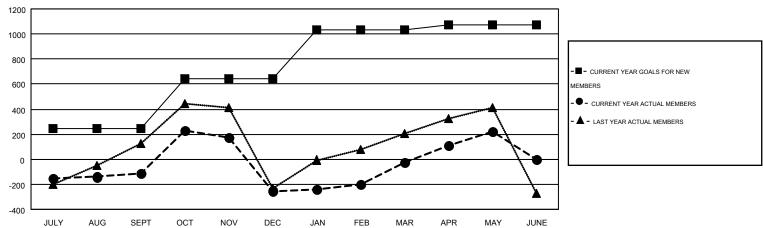

## GOALS AND ACTUAL MEMBERS CUMULATIVE

| DROPPED CLUBS: 23  DROPPED MEMBERS |                    | 349 CLUBS OF 550 ADDED 1 OR MORE NEW MEMBERS | GENDER DISTRIBUTION  MALE 16,272 (92.14%)  FEMALE 1,389 (7.86%) |                |  |
|------------------------------------|--------------------|----------------------------------------------|-----------------------------------------------------------------|----------------|--|
| DECEASED  CLUB CANCELLED  OTHER    | 66<br>519<br>1,393 | CLICK HERE FOR HEALTH ASSESSMENT DATA        | FAMILY UNIT MEMBERS HEAD OF HOUSEHOLD                           | 2,372<br>1,143 |  |
| TOTAL                              | 1,978              |                                              | NON-HEAD OF HOUSEHOLD                                           | 1,229          |  |